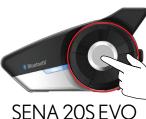

## Start Bluetooth® Intercom Pairing

SENA 50R

SENA 30K

The seamless connectivity feature is available for Cardo's current range of communicators equipped with the 5.2 Bluetooth® chip. Just download it directly from your mobile phone using the Cardo Connect app. The update is effective for all Sena devices with a 4.1 Bluetooth chip or higher.

## Start Bluetooth® Intercom Pairing

SENA 50S

SENA 50R

SENA 30K