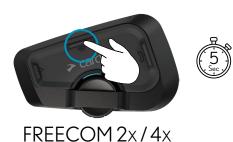

1. Switch to Bluetooth® Intercom

2. Start Bluetooth® Intercom Pairing

PACKTALK EDGE / NEO / CUSTOM\*

### Start Bluetooth® Intercom Pairing

SPIRIT / SPIRIT HD