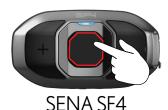

## Start Bluetooth® Intercom Pairing

SENA 50R

SENA 30K

The seamless connectivity feature is available for Cardo's current range of communicators equipped with the 5.2 Bluetooth® chip. Just download it directly from your mobile phone using the Cardo Connect app. The update is effective for all Sena devices with a 4.1 Bluetooth chip or higher.