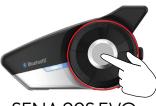

## Start Bluetooth® Intercom Pairing













SENA 50R





SENA 30K























The seamless connectivity feature is available for Cardo's current range of communicators equipped with the 5.2 Bluetooth® chip. Just download it directly from your mobile phone using the Cardo Connect app. The update is effective for all Sena devices with a 4.1 Bluetooth chip or higher.

1. Switch to Bluetooth® Intercom



2. Start Bluetooth® Intercom Pairing



PACKTALK EDGE / NEO / CUSTOM\*













# CARDO & SENA **SEAMLESS BLUETOOTH®**

CONNECTIVITY

The seamless connectivity feature is available for Cardo's current range of communicators equipped with the 5.2 Bluetooth® chip. Just download it directly from your mobile phone using the Cardo Connect app. The update is effective for all Sena devices with a 4.1 Bluetooth chip or higher.

### Start Bluetooth® Intercom Pa