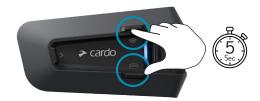

1. Switch to Bluetooth® Intercom

2. Start Bluetooth® Intercom Pairing

PACKTALK EDGE / NEO / CUSTOM\*