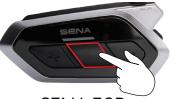

## Start Bluetooth® Intercom Pairing

SENA 50R

SENA 30K

The seamless connectivity feature is available for Cardo's current range of communicators equipped with the 5.2 Bluetooth® chip. Just download it directly from your mobile phone using the Cardo Connect app. The update is effective for all Sena devices with a 4.1 Bluetooth chip or higher.

## Start Bluetooth® Intercom Pairing

SENA 50S

SENA 50R

SENA 30K