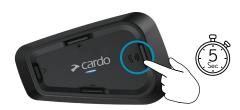

1. Switch to Bluetooth® Intercom

2. Start Bluetooth® Intercom Pairing

PACKTALK EDGE / NEO / CUSTOM\*

### Start Bluetooth® Intercom Pairing

SPIRIT / SPIRIT HD