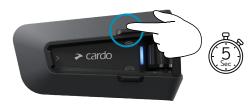

## Start Bluetooth® Intercom Pairing













SENA 50R





SENA 30K























The seamless connectivity feature is available for Cardo's current range of communicators equipped with the 5.2 Bluetooth® chip. Just download it directly from your mobile phone using the Cardo Connect app. The update is effective for all Sena devices with a 4.1 Bluetooth chip or higher.

1. Switch to Bluetooth® Intercom



2. Start Bluetooth® Intercom Pairing



PACKTALK EDGE / NEO / CUSTOM\*













# CARDO & SENA **SEAMLESS BLUETOOTH®**

CONNECTIVITY

The seamless connectivity feature is available for Cardo's current range of communicators equipped with the 5.2 Bluetooth® chip. Just download it directly from your mobile phone using the Cardo Connect app. The update is effective for all Sena devices with a 4.1 Bluetooth chip or higher.

### Start Bluetooth® Intercom Pairing



SPIRIT / SPIRIT HD



## Start Bluetooth® Intercom Pairing







SENA 50S





SENA 50R





SENA 30K